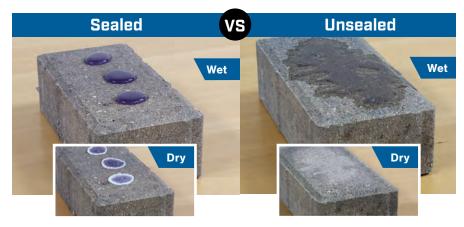

# Prevent Damage and Lock Out:

Salt/Acid Rain

Color Fade

- Pool Chemicals
  Deep Staining
  - ► Freeze/Thaw

Surface Erosion

SRWproducts.com

In these images you can see how unsealed pavers allow moisture and contaminants to seep into the surface. In contrast, water and salt pools on top of the sealed surface.