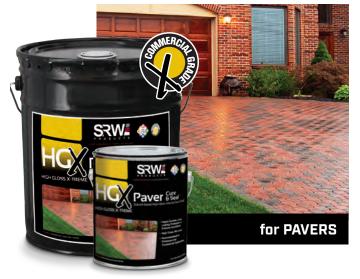

## HGX High Gloss X-treme

#### **Benefits**

- ► High-gloss, wet-look finish
- Minimizes salt and freeze/thaw damage
- Provides UV protection
- Ideal for high traffic areas
- Color enhancing

#### **Applications**

Concrete Pavers

Not for use on structures under hydrostatic pressure or permeable pavers

Online

bitly.com/ HGXsealer

(Check the chart for specific recommendations.)