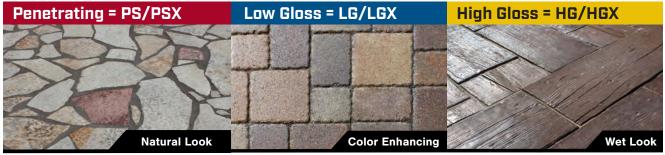

# **Choose the Look You Want**

Penetrating sealers create an invisible protective barrier. Available in Paver Seal (PS, PSX), Wetcast Seal (W-PSX) and Premium Stone Seal (S-PS, S-PSX).

#### Low Gloss sealers create a protective barrier while providing a color-enhancing surface sheen. Available in Paver Seal (LG, LGX) and multi-surface Specialty Seal (DG).

High Gloss sealers provide protection with a wet look. Available in Paver Seal (HG, HGX), Wetcast Seal (W-HGX) and Premium Stone Seal (S-HGX).