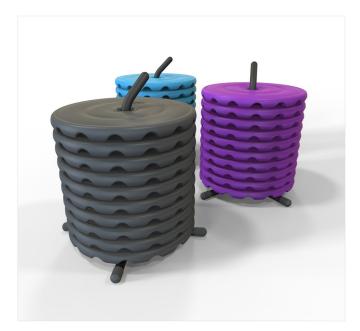

## RAD PAD

We set out to develop a floor and seat pad that could be used indoors and outdoors while being easy to wash and disinfect. We utilized the waterproof, weatherproof, lightweight, chemical resistant, and high quality cushioning material that is used to make the cushioned soles of athletic shoes. This is the same material we've been using for the top cushions on our very popular Twisted Hex stools. We cast this material into the Rad Pad form.

VIOLET

Color Code: VI

LIGHT BLUE Color Code: LB

ANTHRACITE GRAY Color Code: AG

| SOLID CORE LAMINATE FOR OUTDOOR USE |                 |
|-------------------------------------|-----------------|
| Item # RP1UNIT:                     | Rad Pad, 1 Unit |

| Item # RP10PACK: Rad P | ad, 10 Pack, one color |
|------------------------|------------------------|
|------------------------|------------------------|

## RAD PAD CADDY

Designed with a slight curve on the top handle for safety and for easy one-handed carrying. Lightweight design for indoor and outdoor use in a powder coated matte black finish. Each Rad Pad Caddy can hold up to 10 Rad Pads. 19.75" product height.

BLACK

POWDER COATED STAINLESS STEEL LEGS WITH LEVELING GLIDES Item # RPCADDYBL: Rad Pad Caddy, pads not included, Black Finish