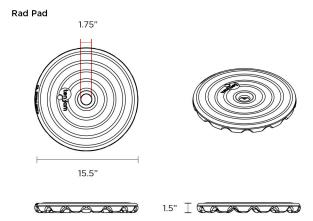

## RAD PAD

We set out to develop a floor and seat pad that could be used indoors and outdoors while being easy to wash and disinfect. We utilized the waterproof, weatherproof, lightweight, chemical resistant, and high quality cushioning material that is used to make the cushioned soles of athletic shoes. This is the same material we've been using for the top cushions on our very popular Twisted Hex stools. We cast this material into the Rad Pad form.

VIOLET

Color Code: VI

LIGHT BLUE Color Code: LB

ANTHRACITE GRAY Color Code: AG

| SOLID CORE LAMINATE FOR OUTDOOR USE |                 |
|-------------------------------------|-----------------|
| Item # RP1UNIT:                     | Rad Pad, 1 Unit |

| Item # RP10PACK: Rad P | ad, 10 Pack, one color |
|------------------------|------------------------|
|------------------------|------------------------|