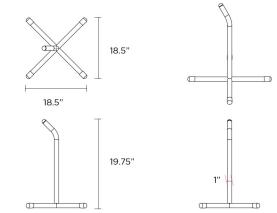

## RAD PAD CADDY

Designed with a slight curve on the top handle for safety and for easy one-handed carrying. Lightweight design for indoor and outdoor use in a powder coated matte black finish. Each Rad Pad Caddy can hold up to 10 Rad Pads. 19.75" product height.

BLACK

POWDER COATED STAINLESS STEEL LEGS WITH LEVELING GLIDES Item # RPCADDYBL: Rad Pad Caddy, pads not included, Black Finish