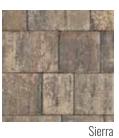

## Olde Towne

Lionsbridge

Olde Towne is the classic choice for hardscape projects where the smaller format of classic European elegance is more appealing. The smaller sizes are ideal for traditional or random patterns, while the natural cobblestone appearance gives long-lasting beauty and Old World charm to any hardscape project.

## Standard Colors:

Autumn Blend

Sand Dune

Glacier

Olde Towne 4x6, 6x6, 6x9 #PV21340

6x6, 6x9

#PV21385

Olde Towne 6x9 6x9 #PV21380