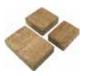

## Olde Towne

Lionsbridge

Olde Towne is the classic choice for hardscape projects where the smaller format of classic European elegance is more appealing. The smaller sizes are ideal for traditional or random patterns, while the natural cobblestone appearance gives long-lasting beauty and Old World charm to any hardscape project.

## Standard Colors:

Autumn Blend

Sand Dune

Glacier

Olde Towne 4x6, 6x6, 6x9 #PV21340

6x6, 6x9

#PV21385

Olde Towne 6x9 6x9 #PV21380