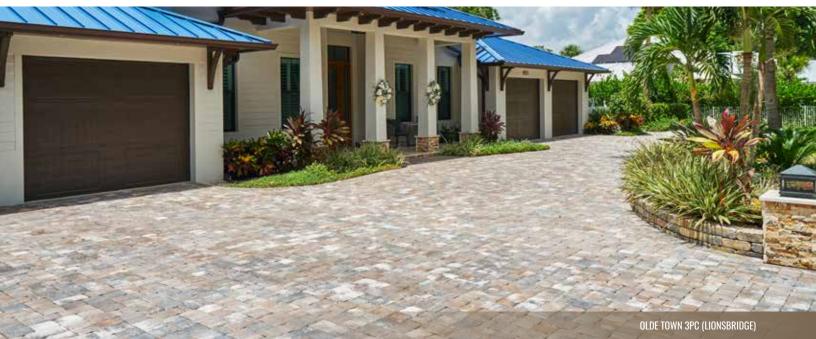

## Olde Towne

Lionsbridge

Olde Towne is the classic choice for hardscape projects where the smaller format of classic European elegance is more appealing. The smaller sizes are ideal for traditional or random patterns, while the natural cobblestone appearance gives long-lasting beauty and Old World charm to any hardscape project.