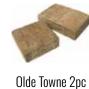

## Olde Towne

Lionsbridge

Olde Towne is the classic choice for hardscape projects where the smaller format of classic European elegance is more appealing. The smaller sizes are ideal for traditional or random patterns, while the natural cobblestone appearance gives long-lasting beauty and Old World charm to any hardscape project.

## Standard Colors:

Autumn Blend

Sand Dune

Glacier

Olde Towne 4x6, 6x6, 6x9 #PV21340

6x6, 6x9

#PV21385

Olde Towne 6x9 6x9 #PV21380