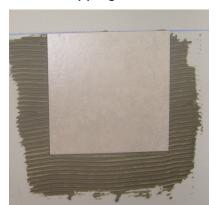

### No Slip. No Slump. Superior Contact.

Whatever your tile challenge – large or extra large, thick or ultra-thin, walls or floors, **TEC® Ultimate Large Tile Mortar** has you covered. Its unique formula combines the best of multiple large tile mortars into one – no slip, no slump and superior mortar transfer to tile. So go ahead, take large tile challenges head-on with the mortar that gives you the ultimate ability to handle any installation.

### Be sure your mortar is formulated for:

No slipping on walls

- No slumping on floors
- Superior contact

### **Key Features and Benefits**

- Thinset or medium-bed application
- · Ideal for use with heavy and large format tile
- Non-sag for wall applications and non-slump for floor applications
- Extended open time
- Mixes to a smooth, creamy consistency for superior handling
- · Superior transfer full coverage with minimum effort
- Interior/exterior use
- Exceeds ANSI A118.4 and ANSI A118.11 specifications
- Zero VOC
- Contains recycled materials\*
- \* Gray formula contains 5% pre-consumer recycled material. White formula contains 5% post-consumer recylced material.