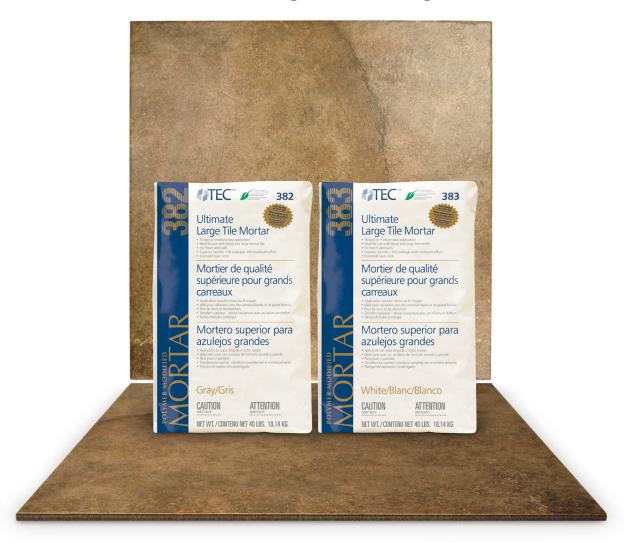

# The Ultimate.

For ANY Large Tile Challenge

### No Slip. No Slump. Superior Contact.

Whatever your tile challenge – large or extra large, thick or ultra-thin, walls or floors, **TEC® Ultimate Large Tile Mortar** has you covered. Its unique formula combines the best of multiple large tile mortars into one – no slip, no slump and superior mortar transfer to tile. So go ahead, take large tile challenges head-on with the mortar that gives you the ultimate ability to handle any installation.

## **TEC® Ultimate Large Tile Mortar**

### **Packaging**

40 lb. (18.14 kg) moisture-resistant bags Gray Product #7073983511 White Product #7076953511