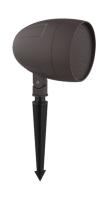

## Satellite Speaker

Woofer: Tweeter: Power Handling: Freq Response: Pivoting Aluminum Arm: 150° w/.5" NPT fitting Ground Stake:

Speaker Type: | 2-way outdoor landscape speaker 6.5" polypropylene cone with rubber surround 1" marine grade PEI 125 watts 50Hz-20kHz (+/-3dB) Sensitivity: 87 dB @ 1w/1m Weight: 6.7 lbs (2.8 kg) Dimensions: Diameter: 8.8", Length: 10.7"