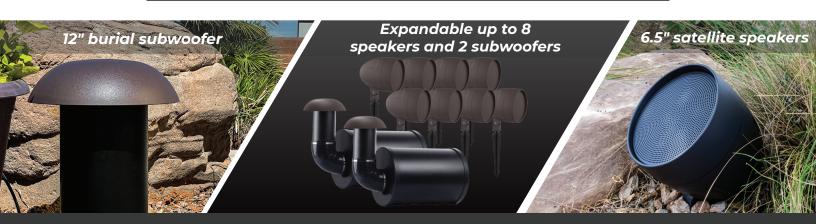

## **ULTRASCAPE12**

The TruAudio UltraScape12 is an advanced outdoor landscape speaker system designed for exceptional audio performance in any outdoor setting. This system includes a powerful 12" burial subwoofer and 6.5" satellite speakers, delivering deep, rich bass and clear, immersive sound. The UltraScape12 is versatile, supporting up to two 12" subwoofers and eight 6.5" satellite speakers, allowing for scalable audio coverage across larger areas. Optimized for efficiency, the UltraScape12 can be powered by most 2-channel amplifiers, like a VSSL A.1x or a TruAudio T100, ensuring seamless integration and superb sound quality for all your outdoor audio needs.

EXPANDABLE UP TO 8 SPEAKERS + 2 SUBS

6.5" SATELLITE SPEAKERS

12" BURIAL SUBWOOFER

POWERED BY 2-CH AMP