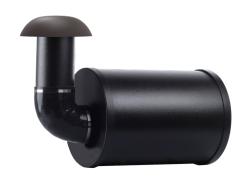

## Satellite Speaker

Woofer: Tweeter: Power Handling: Freq Response: Pivoting Aluminum Arm: 150° w/.5" NPT fitting Ground Stake:

Speaker Type: | 2-way outdoor landscape speaker 6.5" polypropylene cone with rubber surround 1" marine grade PEI 125 watts 50Hz-20kHz (+/-3dB) Sensitivity: 87 dB @ 1w/1m Weight: 6.7 lbs (2.8 kg) Dimensions: Diameter: 8.8", Length: 10.7"