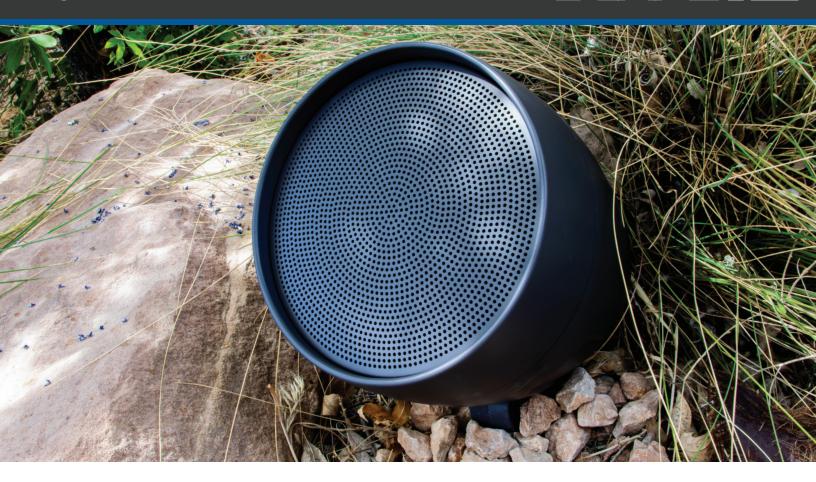

## Subwoofer

Woofer:

Speaker Type: | Underground subwoofer 12" dual voice coil long throw driver Power: 5-300 watts Freq Response: 30 - 300 Hz (+/-3 dB) Sensitivity: 90 dB @ 1w/1m (8Ω) Voice Coil: 2" (50.8mm) Input: 2 channel audio signal in Output: 2 channel signal out Enclosure: ASA + HDPVC Weight: 33 lbs (14.96 kg) Dimensions: Vertical: 16"x16"x 35" (406.4x406.4x889mm) Horizontal: 29.6"x15.9"x27.7"

(751.8x403.9x703.6mm)