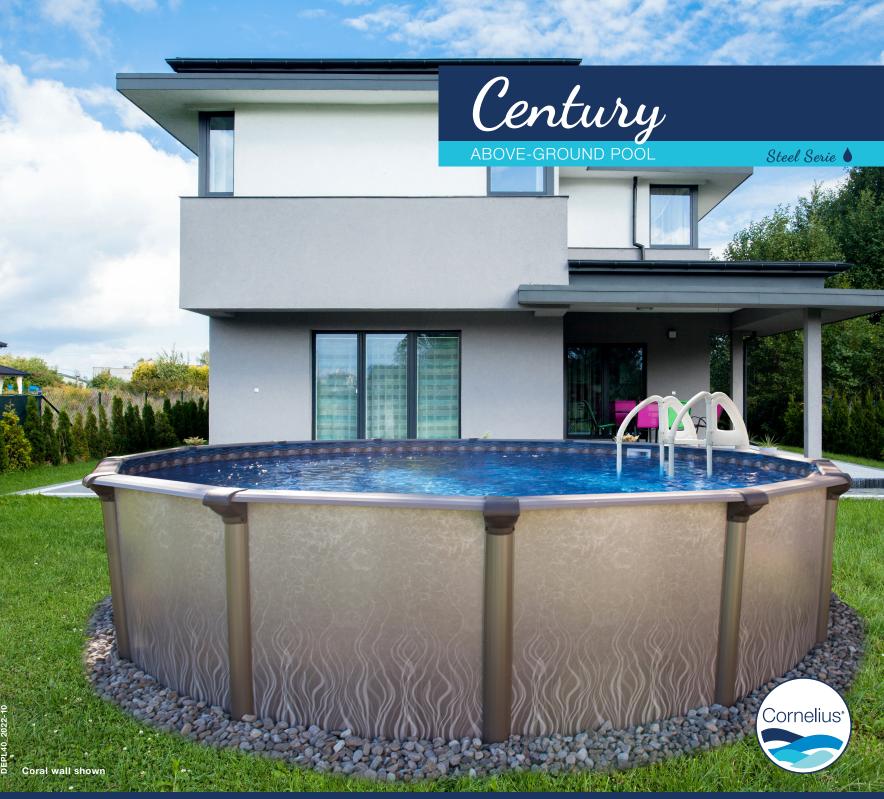

CORNELIUSPOOLS.COM

CORNELIUSPOOLS.COM

Century

Our pool brings unique style and beauty to your yard with design-inspired walls. Sepia colored co-ordinated posts and top ledges add a graceful touch. This new Cornelius pool look complements any backyard, looks beautiful year after year and adds value to your lifestyle.

Our painted galvanized steel 7" ledges and 6" uprights with krystal kote sealant provides years of lasting beauty and quality. Unique interlocking resin caps, resin foot collars/connectors combo, painted galvanized steel top and bottom tracks with galvanized steel top connectors complete the look and adds strength for a pool that will last for summers to come.