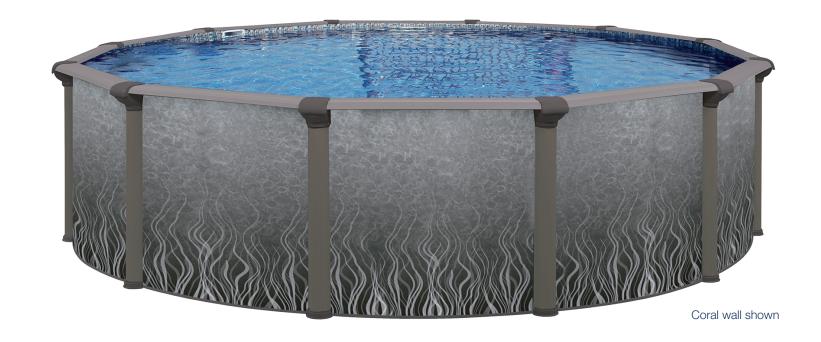

Our painted galvanized steel 7" ledges and 6" uprights with krystal kote sealant provides years of lasting beauty and quality. Unique interlocking resin caps, resin foot collars/connectors combo, painted galvanized steel top and bottom tracks with galvanized steel top connectors complete the look and adds strength for a pool that will last for summers to come.

## **Technical Details**

One-piece resin foot collars

Ledges, caps and posts designed for a secure fit

CORNELIUSPOOLS.COM

Availability of options are subject to change without notice. Product colors may vary due to photographic lighting and printing quality.