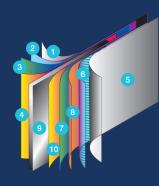

## **Steel wall Components**

- 1. Plasticized SP coating
- 2. Molten zinc coat
- 3. Primer coat
- 4. Application of an alkaline solution to cleanse the oxides
- 5. Ultra-resistant polymer
- 6. Heat-hardened inlay
- 7. Primer coat
- 8. Chromate anti-rust coat
- 9. Steel wall core
- 10. Application of an alkaline solution to cleanse the oxides