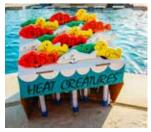

Heat Creatures<sup>™</sup>
Fish, ducks, alligators, and sharks float at the perfect depth for an accurate temperature reading. The soft foam creatures are attached to a quality thermometer and available in four bright colors.

## **Item Number**

8751600 Counter Display (24 assorted creatures)