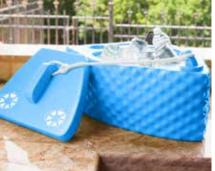

Features

- The glossy vinyl coating provides durability while the foam insulates and easily floats the kooler.
- The kooler accommodates ice and up to 18 of your favorite beverages.
- Featuring a grommet in the back and a loop in the front for easy tie off

## Item Numbers

8841026 Bahama Blue 8841048 Caribbean Coral 8841039 Kool Lime Green

provides the ultimate in head and neck

Weighted Pillow Case Pack 6 8510504 White 8510510 Gray 8510516 Black 8510518 Bronze 8510528 Marina Blue Suction Cup Pillow Case Pack 6 8510004 White 8510010 Gray 8510016 Black 8510018 Bronze 8510028 Marina Blue