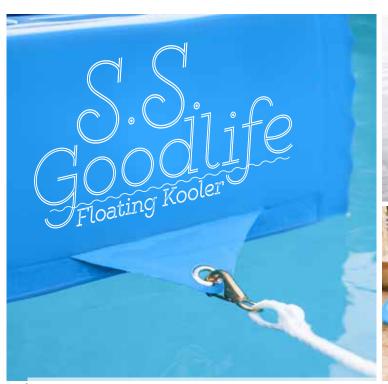

Features

- The glossy vinyl coating provides durability while the foam insulates and easily floats the kooler.
- The kooler accommodates ice and up to 18 of your favorite beverages.
- Featuring a grommet in the back and a loop in the front for easy tie off

Approximate Oimensions 23" L x 17" W x 9.5" Thick

## Item Numbers

8841026 Bahama Blue 8841048 Caribbean Coral 8841039 Kool Lime Green

provides the ultimate in head and neck

Weighted Pillow Case Pack 6 8510504 White 8510510 Gray 8510516 Black 8510518 Bronze 8510528 Marina Blue Suction Cup Pillow Case Pack 6 8510004 White 8510010 Gray 8510016 Black 8510018 Bronze 8510028 Marina Blue