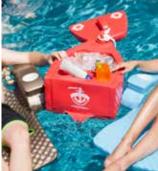

Features

- The glossy vinyl coating provides durability while the foam insulates and easily floats the kooler.
- The kooler accommodates ice and up to 18 of your favorite beverages.
- Featuring a grommet in the back and a loop in the front for easy tie off

## Item Numbers

8841026 Bahama Blue 8841048 Caribbean Coral 8841039 Kool Lime Green

provides the ultimate in head and neck

Weighted Pillow Case Pack 6 8510504 White 8510510 Gray 8510516 Black 8510518 Bronze 8510528 Marina Blue Suction Cup Pillow Case Pack 6 8510004 White 8510010 Gray 8510016 Black 8510018 Bronze 8510028 Marina Blue