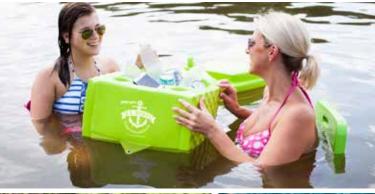

Features

- The glossy vinyl coating provides durability while the foam insulates and easily floats the kooler.
- The kooler accommodates ice and up to 18 of your favorite beverages.
- Featuring a grommet in the back and a loop in the front for easy tie off

## Item Numbers

8841026 Bahama Blue 8841048 Caribbean Coral 8841039 Kool Lime Green

provides the ultimate in head and neck

Weighted Pillow Case Pack 6 8510504 White 8510510 Gray 8510516 Black 8510518 Bronze 8510528 Marina Blue Suction Cup Pillow Case Pack 6 8510004 White 8510010 Gray 8510016 Black 8510018 Bronze 8510028 Marina Blue