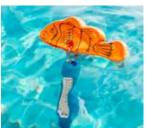

Heat Creatures<sup>™</sup>
Fish, ducks, alligators, and sharks float at the perfect depth for an accurate temperature reading. The soft foam creatures are attached to a quality thermometer and available in four bright colors.

## **Item Number**

8751600 Counter Display (24 assorted creatures)