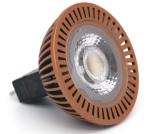

### **LED LAMP OPTIONS**

- LXC MR16 Lamps
  - LXC2, LXC3, LXC5
- See LED lamp pagesKitted fixture and lamp options
  - DS1300BK-LXC2
  - DS1300BZ-LXC2

#### **DIMENSIONS**

• 6.25" L x 2.5" W

DS1300BK

DS1300BZ

LXC2-MR16

LXC3-MR16

LXC5-MR16