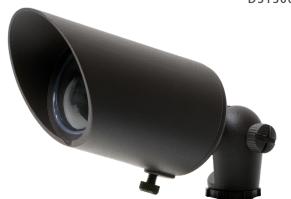

# **Directional Spot**

### **MATERIAL / FEATURES**

- Heavy duty cast aluminum
- · Optional cowling thumb set screw allowing downlight use
- Shock and heat resistant convex glass lens
- Includes (GS1) ABS ground stake, 1/2" NPT thread, slotted for ease of installation
- EPDM rubber bug plug, prevents moisture/bugs from entering fixture
- Thumb screw on knuckle for easy field adjustment
- Double O ring seal for added moisture protection
- Weather resistant powder coat finish aluminum
  - (BK) Black DS1300BK
  - (BZ) Bronze DS1300BZ
- Includes two AC-102 silicone filled wire connectors
- Fixture 10 year warranty

#### **DIMENSIONS**

• 6.25" L x 2.5" W

DS1300BK

DS1300BZ

LXC2-MR16

LXC3-MR16

LXC5-MR16