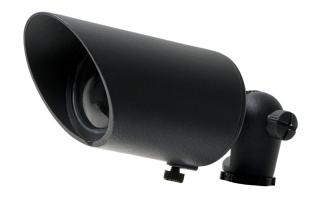

# **Directional Spot**

### **MATERIAL / FEATURES**

- Heavy duty cast aluminum
- · Optional cowling thumb set screw allowing downlight use
- Shock and heat resistant convex glass lens
- Includes (GS1) ABS ground stake, 1/2" NPT thread, slotted for ease of installation
- EPDM rubber bug plug, prevents moisture/bugs from entering fixture
- Thumb screw on knuckle for easy field adjustment
- Double O ring seal for added moisture protection
- Weather resistant powder coat finish aluminum
  - (BK) Black DS1300BK
  - (BZ) Bronze DS1300BZ
- Includes two AC-102 silicone filled wire connectors
- Fixture 10 year warranty

#### **DIMENSIONS**

• 6.25" L x 2.5" W

DS1300BK

DS1300BZ

LXC2-MR16

LXC3-MR16

LXC5-MR16