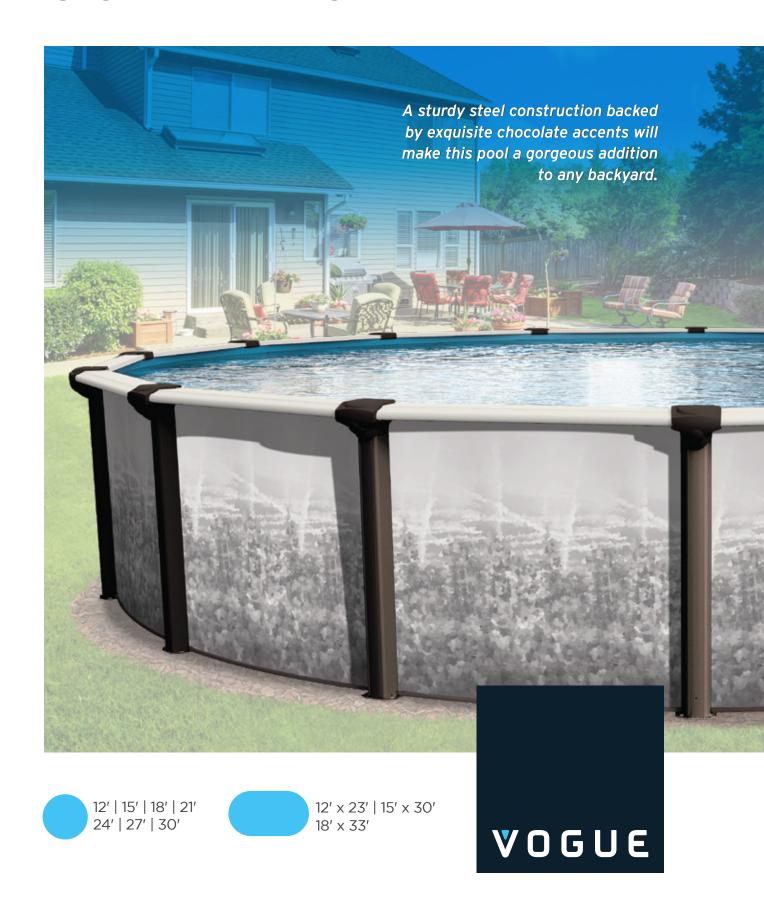

## SOVANA STR NEWLIGHT

Blending quality, endurance and reliability.

Inspired by the latest decorating trends, the Sovana STR boasts a beautiful designer color scheme that will complement any backyard. The Sovana STR's steel structure is made strong and durable with multilayers of protective finishes, thus giving your family years of enjoyment.

#### Features • 7-inch steel top ledges in pearl Steel uprights in mocha metallic finish - Resin ledge covers in chocolate Steel stabilizers and bottom rails Newlight wall pattern complements the warm tones of the pool frame Braceless Yard Extender System for oval pools - invisible lateral supports that you place in the ground Braceless Y.E.System