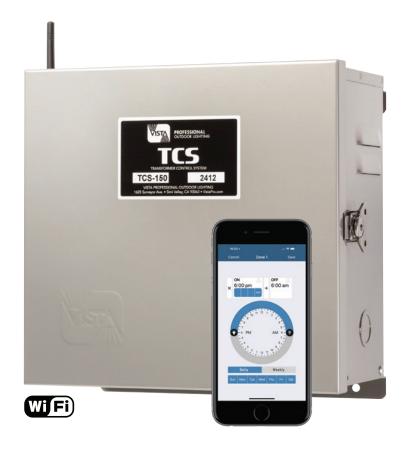

## TCS TRANSFORMER WiFi CONTROL SYSTEM

The TCS-150 is the industry's most advanced yet intuitive Landscape Lighting Transformer on the market today. Four Total Zones! Three individually programmable zones with dimming capability and astronomical timing. AND an industry first Smart Zone terminal, supplying uninterrupted power for WiFi enabled smart fixtures and smart lamps that have their own control feature. No matter the setting or situation, you can establish multiple scenes and have almost unlimited control for whatever the property owner requests. A free, downloadable app allows the TCS to be controlled by mobile devices from anywhere. Made in the U.S.A!

## **FEATURES**

- WiFi Smartphone Progammable 150 Watt Transformer.
- Four Total Zones! Three individually programmable zones (12V ea.) with dimming capability and astronomical timing.
- An industry first Smart Zone terminal, supplying uninterrupted power (15V) for WiFi enabled smart fixtures and smart lamps.
- 100% Mobile **Vista App** programming with cloud based storage.
- Designed to control LEDs, but works just as well with Halogen and Incadescent lamps! – a total of 150W Max.

- **Eight** large enclosed output terminals and wiring raceway.
- 100' Range WiFi antenna 2.4 GHz band.
- Free Vista Cloud App and user account registration
   for App control from anywhere!
- **Ultra-Fine** brightness control function for each zone.
- Multiple LED indicators communicate TCS status.
- Weather-Proof powder-coated stainless-steel enclosure –
- Aesthetically pleasing with a small footprint.
- 101/4"H x 93/4"W x 51/2"D 14lbs.