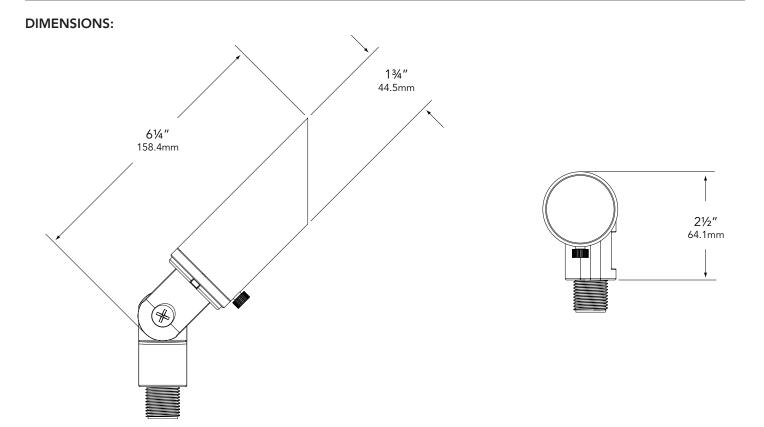

## SPECIFICATION SHEET

| - 1 | 11 | n  | - | ٠ |
|-----|----|----|---|---|
| - 1 | v  | v  | ᆫ | ٠ |
|     | ,  | Г. |   |   |

Model:

Project:

# MODEL 2102 Landscape Series • Brass & Copper • Up & Accent Lights

## **FIXTURE SPECIFICATIONS:**