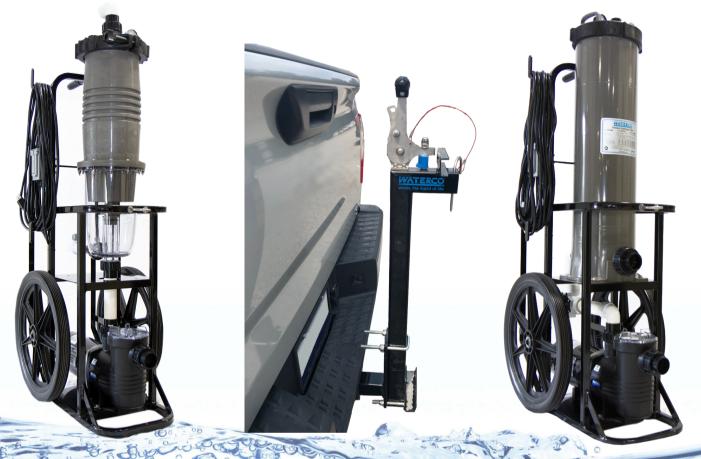

## Dual Stage With Cyclonic Powered Filtration

## Single Stage Filtration With Proprietary Element Filter

|   | 8 10 - 8 0 000                                                                                                                                                                                             | 0                                                                                                                                                                                                                |                                                                                                                                                                                      |
|---|------------------------------------------------------------------------------------------------------------------------------------------------------------------------------------------------------------|------------------------------------------------------------------------------------------------------------------------------------------------------------------------------------------------------------------|--------------------------------------------------------------------------------------------------------------------------------------------------------------------------------------|
| 0 | Dual Stage                                                                                                                                                                                                 | Hitch Assembly                                                                                                                                                                                                   | Single Stage                                                                                                                                                                         |
|   | UltraVac Cart - PN 16V1275                                                                                                                                                                                 |                                                                                                                                                                                                                  | UltraVac Cartridge - PN 16V1167                                                                                                                                                      |
| 0 | <ul> <li>Heavy Duty Cart</li> <li>1HP 110V Pump</li> <li>MultiCyclone 12 Ultra</li> <li>75 ft² Cartridge Element</li> <li>GFCI/On-Off Switch</li> <li>50 ft Power Cord</li> <li>OVERSIZED Tires</li> </ul> | <ul> <li>All Stainless Steel Hardware</li> <li>Powder Coated Steel Frame</li> <li>Standard Hitch Receiver</li> <li>Safety Lock Pin</li> <li>Quick Release Handle</li> <li>Compatible with other Hitch</li> </ul> | <ul> <li>Heavy Duty Cart</li> <li>1HP 110V Pump</li> <li>100 ft² Trimline Cartridge Filter</li> <li>GFCI/On-Off Switch</li> <li>50 ft Power Cord</li> <li>OVERSIZED Tires</li> </ul> |
|   | Mounted Vaccuums                                                                                                                                                                                           |                                                                                                                                                                                                                  |                                                                                                                                                                                      |