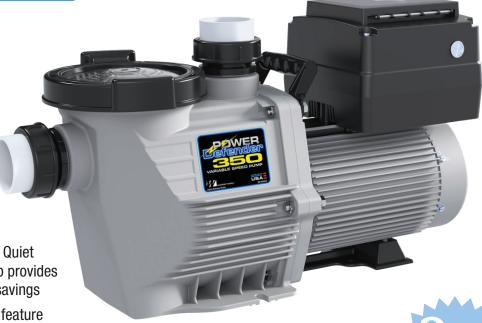

## 3.45 HP Variable Speed Pump

## **Features:**

- · High Performance & Ultra Quiet Variable Speed Pool Pump provides you with optimal energy savings
- Automatic Freeze Protect feature
- Lines up with both Super Pump® and IntelliFlo® Plumbing
- Silicon Carbide Viton Shaft Seals provide for superior wear and chemical resistance
- DOE & CEC Compliant

| Part # | Description                                                |
|--------|------------------------------------------------------------|
| PD-350 | Power Defender Variable Speed, 3.45 HP for In-Ground Pools |