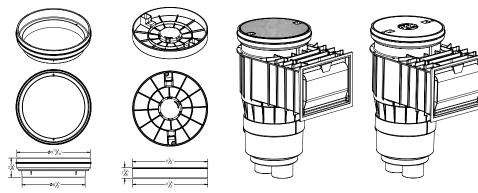

## 10" Reversible Lid for Skimmers and Autofillers Instructions

Read, then keep these instructions for future reference. For more instructions, please consult your local building codes.

Fits all Waterway skimmers and autofillers and most standard skimmers (Aqua star®, Hayward®, CMP®, Sta-rite® & Pentair®)

## Read and follow all instructions

 Insert supplied plaster shields. Pour the desired material into the fillable side of the lid.

3. Remove plaster shields.

5. Place frame on skimmer and set to desired elevation and level.