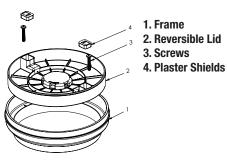

## Read and follow all instructions

 Insert supplied plaster shields. Pour the desired material into the fillable side of the lid.

3. Remove plaster shields.

5. Place frame on skimmer and set to desired elevation and level.

2. Agitate to settle and remove air bubbles in the material.

4. Gently wash to clean excess material from the lid, then let dry.

6. Install and secure lid to the frame with provided screws.