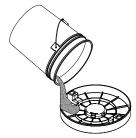

## Read and follow all instructions

 Insert supplied plaster shields. Pour the desired material into the fillable side of the lid.

3. Remove plaster shields.

5. Place frame on skimmer and set to desired elevation and level.

2. Agitate to settle and remove air bubbles in the material.

4. Gently wash to clean excess material from the lid, then let dry.

6. Install and secure lid to the frame with provided screws.