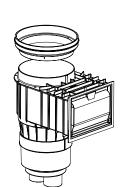

## Read and follow all instructions

 Insert supplied plaster shields. Pour the desired material into the fillable side of the lid.

3. Remove plaster shields.

5. Place frame on skimmer and set to desired elevation and level.

2. Agitate to settle and remove air bubbles in the material.

4. Gently wash to clean excess material from the lid, then let dry.

6. Install and secure lid to the frame with provided screws.