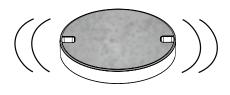

2. Agitate to settle and remove air bubbles in the material.

4. Gently wash to clean excess material from the lid, then let dry.

6. Install and secure lid to the frame with provided screws.