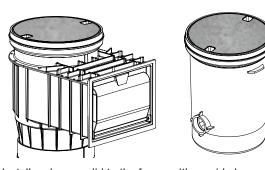

## Read and follow all instructions

 Insert supplied plaster shields. Pour the desired material into the fillable side of the lid.

3. Remove plaster shields.

5. Place frame on skimmer and set to desired elevation and level.