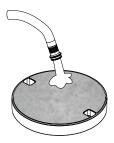

## Read and follow all instructions

 Insert supplied plaster shields. Pour the desired material into the fillable side of the lid.

3. Remove plaster shields.

5. Place frame on skimmer and set to desired elevation and level.

2. Agitate to settle and remove air bubbles in the material.

4. Gently wash to clean excess material from the lid, then let dry.

6. Install and secure lid to the frame with provided screws.