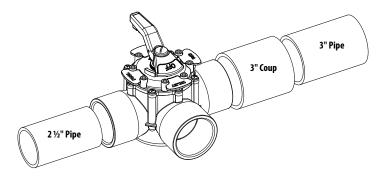

# 2<sup>1</sup>/<sub>2</sub>" S/3" SPG TRUSEAL 3-WAY DIVERTER VALVE

Model Number: 600-0401