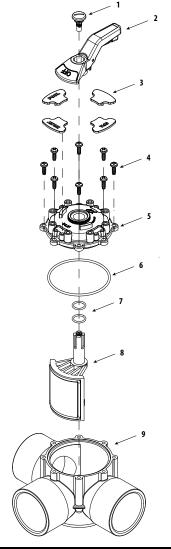

#### **TRUSEAL VALVE REPLACEMENT PARTS**

| ltem | Part. No.  | Description                                 |
|------|------------|---------------------------------------------|
| 1    | 715-1300   | Assembly Screw                              |
| 2    | 600-7170   | Handle Assembly                             |
| 3    | 600-7180   | Flow Labels                                 |
| 4    | 819-0025   | Lid Screw (8 required)                      |
| 5    | 602-0451   | TruSeal Diverter Valve Lid                  |
| 6    | 805-0241   | Lid O-Ring                                  |
| 7    | 805-0116EP | Diverter O-Ring                             |
| 8    | 605-7160   | Diverter Assembly                           |
| 9    | 602-0441   | 2 ½" S / 3" SPG TruSeal Diverter Valve Body |
|      |            |                                             |
|      | 810-0298   | Instruction Sheet                           |