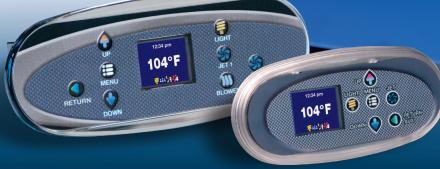

## **FEATURES:**

- External equipment and topside panel connections
- Expandable
- Toggle terminal connection
- Electronic Thermal Sensing (ETS)
- Equipment converts 240V to 120V
- Converts from 60 Hz to 50 Hz
- Wi-Fi & Bluetooth ready
- Features 1.8" color LCD display
- Panel back light with white LED or optional RGB LED
- Multi languages (English, French, Spanish, German, Norwegian, Italian)
- Real-time clock
- Accepts the 2100 or 1100 topside panels